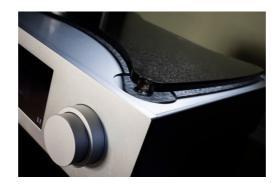

## **ReFract - Energy Management Panel**

The MusicWorks AcouPlex ReFract was originally designed as an energy absorption panel for CH Precision electronics. With the AC20 feet, or ReCo Conical feet the panel will locate in the energy management columns built into CH 1 series electronics. However with these feet, and the ReCap feet, a large number of high end electronics can benefit.

## Photographs

14, Stockport Road Cheadle Manchester SK8 2AA www.musicworks-hifi.com