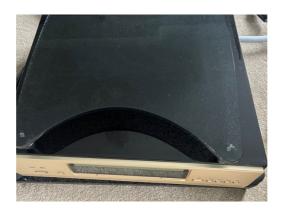

## **ReFract - Energy Management Panel**

The MusicWorks AcouPlex ReFract was originally designed as an energy absorption panel for CH Precision electronics. With the AC20 feet, or ReCo Conical feet the panel will locate in the energy management columns built into CH 1 series electronics. However with these feet, and the ReCap feet, a large number of high end electronics can benefit.

## Photographs

14, Stockport Road Cheadle Manchester SK8 2AA www.musicworks-hifi.com