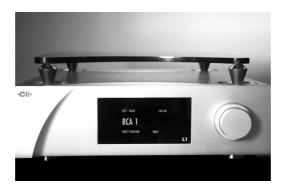

## **ReFract - Energy Management Panel**

The MusicWorks AcouPlex ReFract was originally designed as an energy absorption panel for CH Precision electronics. With the AC20 feet, or ReCo Conical feet the panel will locate in the energy management columns built into CH 1 series electronics. However with these feet, and the ReCap feet, a large number of high end electronics can benefit.

## Photographs

14, Stockport Road Cheadle Manchester SK8 2AA www.musicworks-hifi.com