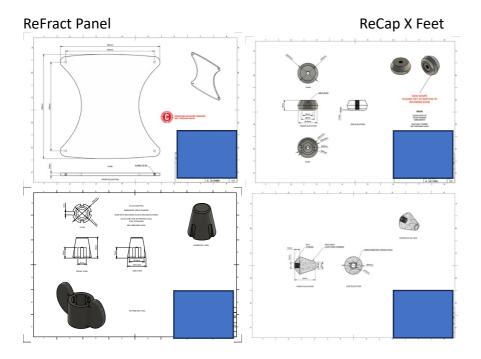

#### **Items Needed**

1 x ReFract Panel

#### Optional footers:

4 x ReCap X feet, or 4 x AC20 feet, or 4 x ReCo Conical feet

4 x 12mm x M8 PEEK studding

### **Specifications**