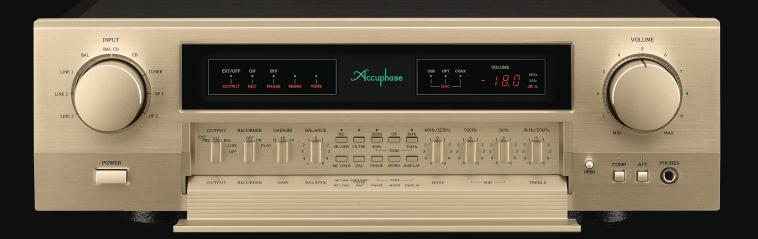

## NEW C-2300

## PRECISION STEREO CONTROL CENTER

For more than half a century, Accuphase has continued its relentless pursuit of creating the ideal volume control circuitry. The C-2300 preamplifier utilizes Balanced AAVA – the successor of the AAVA system – to control volume without sacrificing vibrancy in the source sound. A newly added 4-band tone control enables fine adjustments to sound tone. Experience the sonic depth from the combined sound quality and superior features the C-2300 provides.

- Balanced AAVA the successor of the AAVA volume control
- A new 4-band tone control enables fine adjustment
- 5 Line and 2 Balanced inputs
- Independent left and right power supplies and unit amplifiers
- Phase setting memory for each input
- Highly reliable logic-controlled signal switching relays
- High-quality headphone amplifier
- Expandable with add-on boards for digital signals and turntables